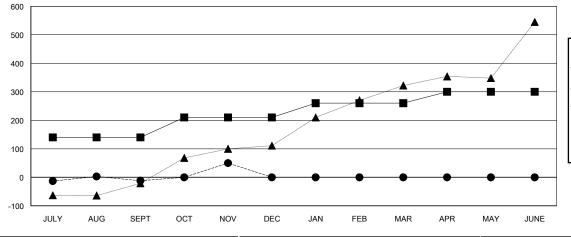

### GOALS AND ACTUAL MEMBERS CUMULATIVE

| -■- MEMBER GROWTH NET GOAL        |  |
|-----------------------------------|--|
| - ● - MEMBER GROWTH ACTUAL        |  |
| - ▲ - LAST YEAR MEMBERSHIP ACTUAL |  |
|                                   |  |
|                                   |  |
|                                   |  |