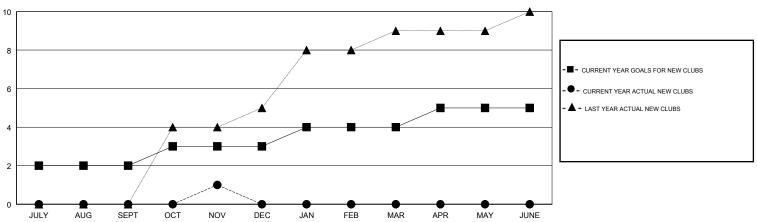

2             | 0         | 1             | JULY/AUG/SEPT         | 140                       | 80                      | 84                                           |
| OCT/NOV/DEC           | 1             | 1         | 0             | OCT/NOV/DEC           | 70                        | 116                     | 39                                           |
| JAN/FEB/MAR           | 1             | 0         | 0             | JAN/FEB/MAR           | 50                        | 0                       | 0                                            |
| APR/MAY/JUNE          | 1             | 0         | 0             | APR/MAY/JUNE          | 40                        | 0                       | 0                                            |

#### GOALS AND ACTUAL NEW CLUBS CUMULATIVE



### GOALS AND ACTUAL MEMBERS CUMULATIVE



| -■- MEMBER GROWTH NET GOAL        |  |
|-----------------------------------|--|
| - ● - MEMBER GROWTH ACTUAL        |  |
| - ▲ - LAST YEAR MEMBERSHIP ACTUAL |  |
|                                   |  |
|                                   |  |
|                                   |  |

| DROPPED CLUBS: 1 |     |
|------------------|-----|
| DROPPED MEMBERS  |     |
| DECEASED         | 5   |
| CLUB CANCELLED   | 16  |
| OTHER            | 102 |
| TOTAL            | 123 |

| 38 CLUBS OF 96 ADDED 1 OR MORE |    |
|--------------------------------|----|
| NEW MEMBERS                    | ı  |
|                                | ı  |
|                                | ı  |
|                                | 11 |

| MAL